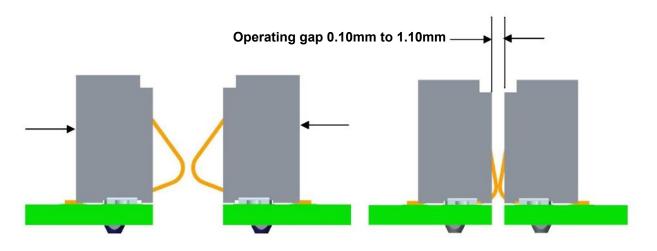

# 7. CONNECTOR TO CONNECTOR MATING DETAILS

Mating horizontal face to face only.