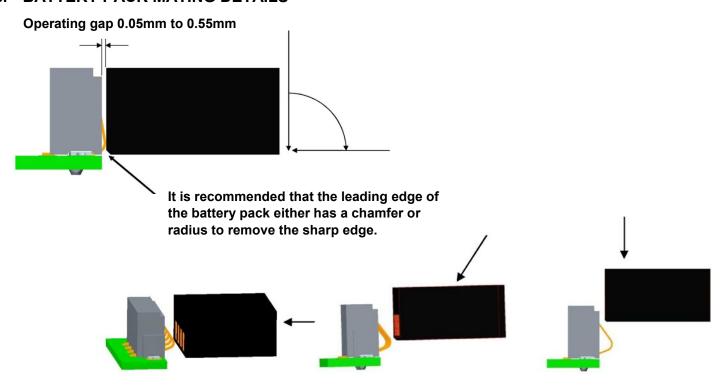

#### **BATTERY PACK MATING DETAILS** 6.

Mating can be achieved at any angle in the vertical plane - as shown.