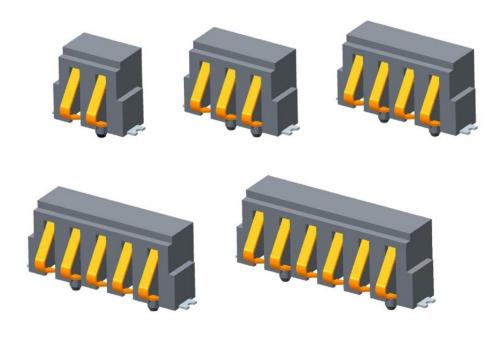

#### 9155-800 RIGHT ANGLE BATTERY CONNECTOR

Available in 2, 3, 4, 5 and 6 way sizes. All versions have bosses and solder brackets for additional stability. Contact pitch 2.0mm

Mating can be achieved at any angle in the vertical plane - as shown.