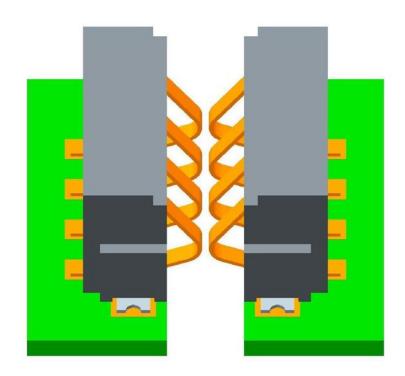

# 7. CONNECTOR TO CONNECTOR MATING DETAILS

Mating horizontal face to face only.