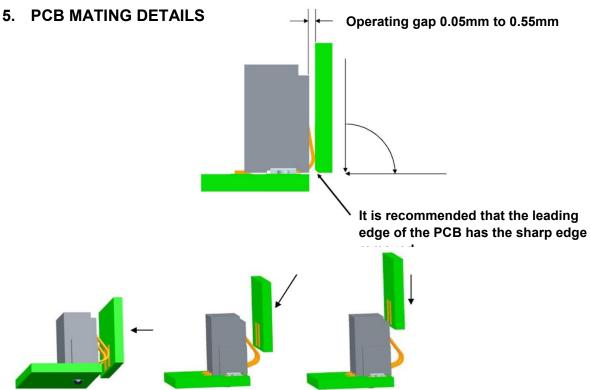

#### 9155-800 RIGHT ANGLE BATTERY CONNECTOR

Available in 2, 3, 4, 5 and 6 way sizes. All versions have bosses and solder brackets for additional stability. Contact pitch 2.0mm

Mating can be achieved at any angle in the vertical plane - as shown.